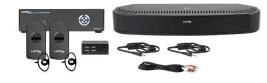

## Includes:

- One (1) LW-100P-02 LE 2 Channel (mono) Wi-Fi Server
- One (1) LW-202 LE Venue Awareness Kit
- One (1) LT-84-01 ListenIR 2-Channel Transmitter/Radiator Combo
- One (1) LPT-A117 Remote Power Supply Kit (For LT-84)
- One (1) LPT-A107-B Dual RCA to Dual RCA Cable 6.6 FT. (2 M)
- Two (2) LR-4200-IR Intelligent DSP IR Receiver
- Two (2) LA-401 Universal Ear Speaker
- Two (2) LA-430 Intelligent Ear Phone/Neck Loop Lanyard
- One (1) LA-423 4-Port USB Charger